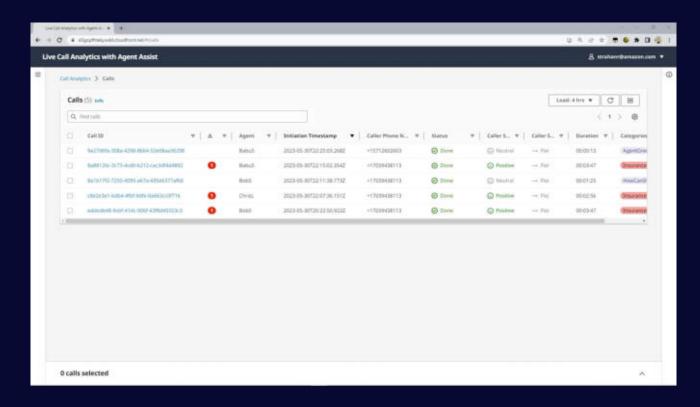

## **Amazon Q in Connect**

### PROVIDE IMPROVED CUSTOMER SERVICE IN CONTACT CENTERS

- Generate real-time solutions for your agents can use based on context from the live
- Use relevant information from your company content (e.g., knowledge articles, FAQs, documents)
- Source knowledge articles and documents are displayed so agents can access more detail if needed
- Agents can also chat with Amazon Q to receive specific recommendations, like actions to take