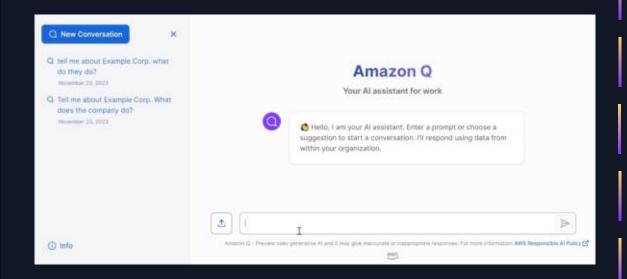

## **Amazon Q Business**

### BOOST YOUR WORKFORCE PRODUCTIVITY WITH GENERATIVE AI

Securely and privately delivers quick, accurate, and relevant answers to your business questions

Execute actions using out-of-the-box or custom plugins

Respects existing access control based on user permissions

Connects to over 40 popular enterprise applications and document repositories

Helps administrators easily apply guardrails to customize and control responses

Amazon Q Apps streamlines daily tasks with user-created lightweight applications