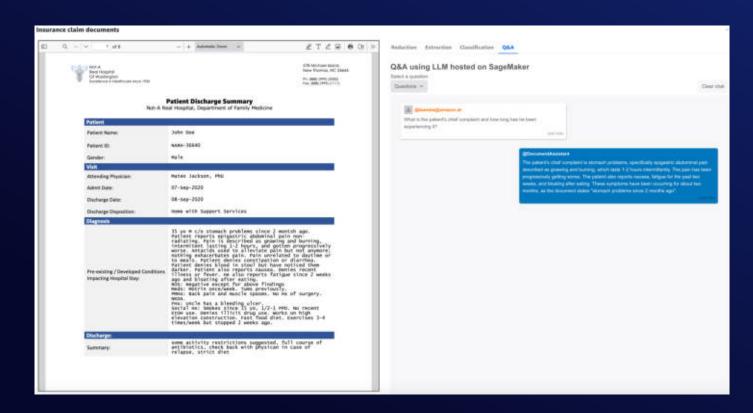

## **Intelligent Document Processing**

## genAl based use cases

- Document Q&A with Chatbots
- Document summarization
- Enhanced data extraction
- Document classification
- Automated content creation
- Medical record analysis
- Translation and localization
- Learning and development
- And more...