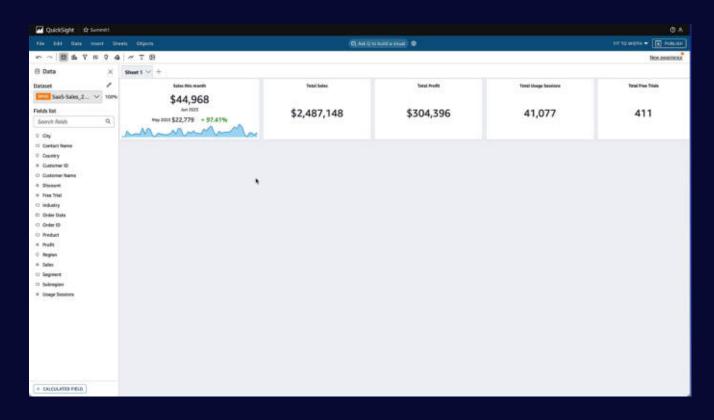

## **Amazon Q in Quicksight**

## YOUR GENERATIVE BI ASSISTANT THAT MAKES IT EASY TO BUILD AND CONSUME INSIGHTS

- Enables business analysts/users' to quickly build and refine compelling visuals, summarize insights, and answer data questions.
- Accelerate analysis by easily creating calculations without looking up or learning specific syntax
- Interpret and share insights with visually compelling narratives with simple UI-based workflows
- Agents can also chat with Amazon Q to receive specific recommendations, like actions to take