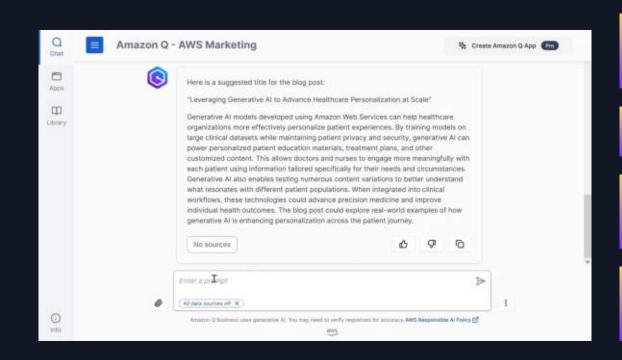

## **Amazon Q Business**

### BOOST YOUR WORKFORCE PRODUCTIVITY WITH GENERATIVE AI

Securely and privately delivers quick, accurate, and relevant answers to your business questions

Execute actions using out-of-the-box or custom plugins

Respects existing access control based on user permissions

Connects to over 40 popular enterprise applications and document repositories

Helps administrators easily apply guardrails to customize and control responses

Amazon Q Apps streamlines daily tasks with user-created lightweight applications